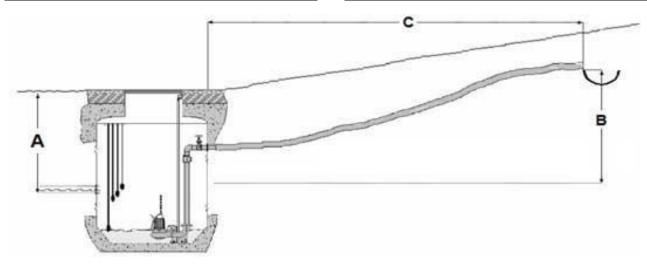

Site Name.

Type of Liquid - Surface Water / Foul / Sewage Application and Daily Flow - L/S, GPM, M<sup>3</sup>h Pump Arrangement - Single / Twin Electricity Supply - 240v, 415v Distance from Sump Base to Panel Location - Mtrs Type of Manhole Cover - Pedestrian, Heavy Duty Number of Bends in Rising Main Material and Size of Rising Main Pump Station Storage below Incoming Sewer -Vertical Distance from Ground Cover to See Building Regulations Section H1 to Conform Incoming Sewer (SEE A): Vertical Distance from Pump Sump to Discharge Horizontal Distance from Pump sump to Invert (SEE B): Discharge Point (SEE C): **Other Information**