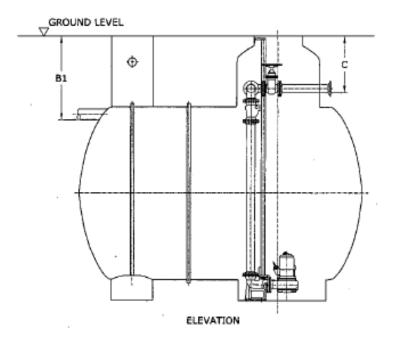

| STATION DETAILS |                   |       |           |          |                   |
|-----------------|-------------------|-------|-----------|----------|-------------------|
| ITEM            | DESCRIPTION       | LABOL | DOMENSION | MATERIAL | PIPE SIZE<br>(mm) |
| SUMP DIA 8      | NOMINAL SUMP DIA. | p     |           | GRP      |                   |
| SUMP LIENGTH    | END TO END        | ۸.    |           | GRP      |                   |
| INLET           | INLET INVERT      | 81    |           |          |                   |
| DUTLET          | DUTLET 3NVERT     | c     |           | -        |                   |
| CABLE DUCT      | DUCT SWIERT       | D     |           |          |                   |
| VENT            | VENT DIVERT       | - 6   |           |          |                   |