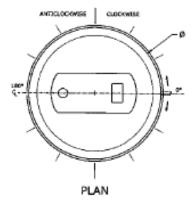

PLAN

## PLEASE INDICATE PIPEWORK LOCATIONS RELATIVE TO OUTLET @ 0º (datum)



## NOTES

- ALL DIMENSIONS IN MILLIMETRES
- DO NOT SCALE DIRECTLY FROM DRAWING
- *QUEVATIONS ARE RELATIVE TO*
- DATA DRIMAING ... PLANGES (UNLESS OTHERWISE STATED) TO 854504 PM16 WITH BOLT HOLES OFF CENTRES
- ALL STATION PIPEWORK TO BE IN PVC (UNLESS OTHERWISE STATED) PANIMAY DOMERSIONS
- 1000 X 600mm
- MANHOLE COVER & FRAME BY OTHERS
- LEVEL CONTROL FLOATS BY OTHERS

| STATION DETAILS |                   |       |           |          |                   |
|-----------------|-------------------|-------|-----------|----------|-------------------|
| ITEM            | DESCRIPTION       | LABOL | DOMENSION | MATERIAL | PIPE SIZE<br>(mm) |
| SUMP DIA 8      | NOMINAL SUMP DIA. | p     |           | GRP      |                   |
| SUMP LIENGTH    | END TO END        | ۸.    |           | GRP