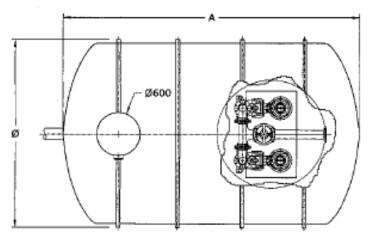

| STATION DETAILS |                   |       |           |          |                   |
|-----------------|-------------------|-------|-----------|----------|-------------------|
| ITEM            | DESCRIPTION       | LABOL | DOMENSION | MATERIAL | PIPE SIZE<br>(mm) |
| SUMP DIA 8      | NOMINAL SUMP DIA. | p     |           | GRP      |                   |
| SUMP LIENGTH    | END TO END        | ۸.    |           | GRP      |                   |
| INLET           | INLET INVERT      | 81    |           |          |                   |
| DUTLET          | DUTLET 3NVERT     | c     |           | -        |                   |
| CABLE DUCT      | DUCT SWIERT       | D     |           |          |                   |
| VENT            | VENT DIVERT       | - 6   |           |          |                   |