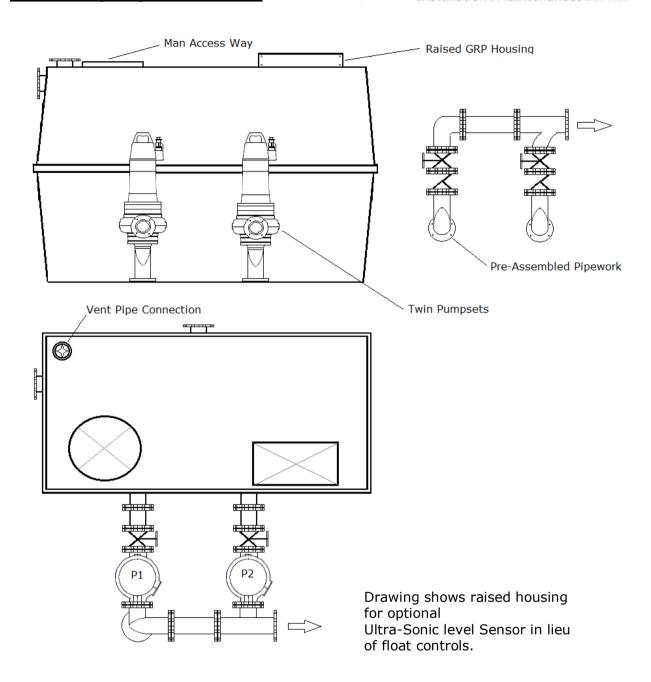

## Tank consists of:

Optional 25mm insulation to sides and lid

- 1 x DN100/150 inlet flanged spigot
- 1 x DN80/100 vent flanged spigot
- 2 x DN80/DN100 flanged spigots (pumps) 600mm diameter man access way Optional Internal / external ladders Connections can be positioned on tank to suit any application.

## **Ductile Iron or uPVC Pipework Kit comprising:**

- 2 x 200mm double flanged pipe (Suction side)
- 2 x Gate Valves
- 2 x short radius elbows
- 2 x Non-Return Valves
- 2 x Gate Valves
- 1 x long radius elbow
- 1 x 300mm double flanged pipe
- 1 x Swept tee.